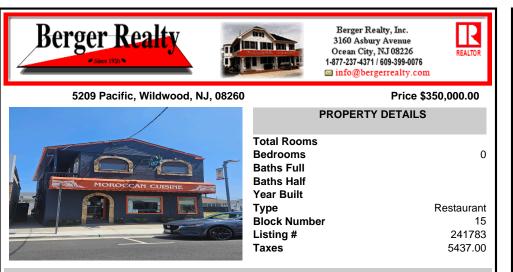

## COMMENTS

Herel's your chance to own a Restaurant near downtown Wildwood and be a part of the exciting regentrification going on up and down Pacific Avenue. Located across from Duffers Ice Cream Parlor and just 2 blocks to the Wildwood Boardwalk. The restaurant is being sold fully equipped, including all kitchen equipment, dining room tables and chairs. There is also huge vacant sp...