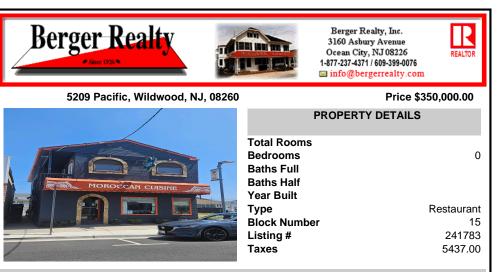

## COMMENTS

Herel's your chance to own a Restaurant near downtown Wildwood and be a part of the exciting regentrification going on up and down Pacific Avenue. Located across from Duffers Ice Cream Parlor and just 2 blocks to the Wildwood Boardwalk. The restaurant is being sold fully equipped, including all kitchen equipment, dining room tables and chairs. There is also huge vacant sp...