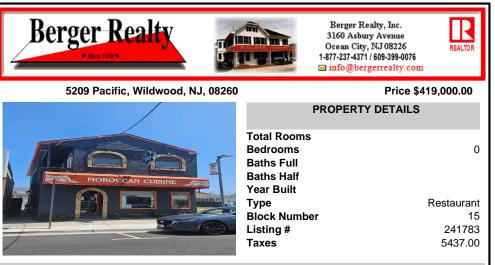

## COMMENTS

Herel's your chance to own a Restaurant near downtown Wildwood and be a part of the exciting regentrification going on up and down Pacific Avenue. Located across from Duffers Ice Cream Parlor and just 2 blocks to the Wildwood Boardwalk. The restaurant is being sold fully equipped, including all kitchen equipment, dining room tables and chairs. There is also huge vacant sp...

| PROPERTY FEATURES                   |                       |                                                             |                                      |  |  |
|-------------------------------------|-----------------------|-------------------------------------------------------------|--------------------------------------|--|--|
| Exterior<br>Concrete                | ParkingGarage<br>None | InteriorFeatures<br>Restroom<br>Smoke/Fire Alarm<br>Storage | Heating<br>Gas Natural<br>Forced Air |  |  |
| Cooling<br>Central Air Conditioning | HotWater<br>Electric  | Water<br>City                                               | Sewer<br>City                        |  |  |