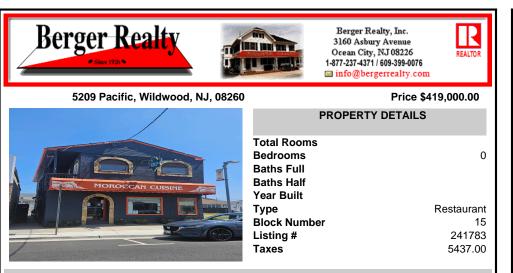

## COMMENTS

Herel's your chance to own a Restaurant near downtown Wildwood and be a part of the exciting regentrification going on up and down Pacific Avenue. Located across from Duffers Ice Cream Parlor and just 2 blocks to the Wildwood Boardwalk. The restaurant is being sold fully equipped, including all kitchen equipment, dining room tables and chairs. There is also huge vacant sp...

| PROPERTY FEATURES                   |                       |                                                             |                                      |  |
|-------------------------------------|-----------------------|-------------------------------------------------------------|--------------------------------------|--|
| Exterior<br>Concrete                | ParkingGarage<br>None | InteriorFeatures<br>Restroom<br>Smoke/Fire Alarm<br>Storage | Heating<br>Gas Natural<br>Forced Air |  |
| Cooling<br>Central Air Conditioning | HotWater<br>Electric  | Water<br>City                                               | Sewer<br>City                        |  |