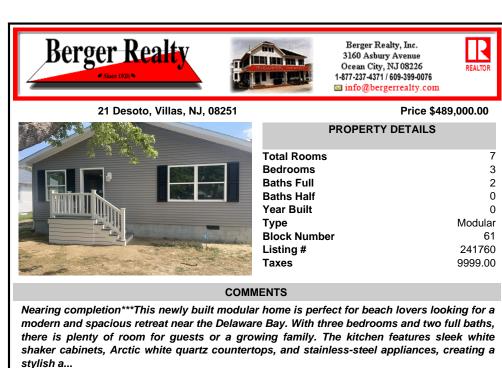

## COMMENTS

Type

Listing #

Taxes

**Block Number** 

Modular

241760

9999.00

61

Nearing completion\*\*\*This newly built modular home is perfect for beach lovers looking for a modern and spacious retreat near the Delaware Bay. With three bedrooms and two full baths, there is plenty of room for guests or a growing family. The kitchen features sleek white shaker cabinets, Arctic white quartz countertops, and stainless-steel appliances, creating a stylish a...