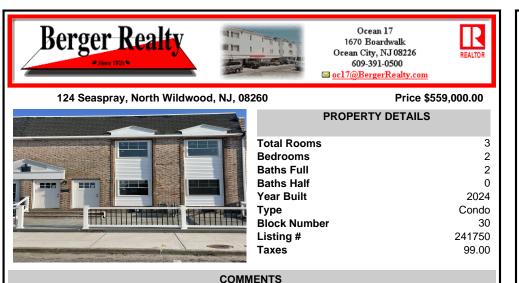

Second Floor 2 bedroom 2 bath year round totally renovated condominium in Anglesea. Property has been totally renovated with all new LVP flooring, tiled bathrooms, white solid core kitchen cabinets, stainless steel appliances, heat/airconditioning unit, all doors, tankless hot water heater, roof, sewer and gas lines. Out back there is a deck with a view of the inlet and p...

CONTACT

Scan to see Property page.

COMMENTS

Second Floor 2 bedroom 2 bath year round totally renovated condominium in Anglesea. Property has been totally renovated with all new LVP flooring, tiled bathrooms, white solid core kitchen cabinets, stainless steel appliances, heat/airconditioning unit, all doors, tankless hot water heater, roof, sewer and gas lines. Out back there is a deck with a view of the inlet and p...