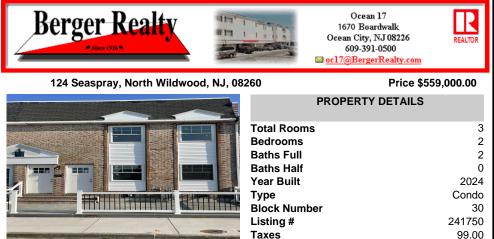

Second Floor 2 bedroom 2 bath year round totally renovated condominium in Anglesea. Property has been totally renovated with all new LVP flooring, tiled bathrooms, white solid core kitchen cabinets, stainless steel appliances, heat/airconditioning unit, all doors, tankless hot water heater, roof, sewer and gas lines. Out back there is a deck with a view of the inlet and p...

CONTACT

Scan to see Property page.

COMMENTS

Second Floor 2 bedroom 2 bath year round totally renovated condominium in Anglesea. Property has been totally renovated with all new LVP flooring, tiled bathrooms, white solid core kitchen cabinets, stainless steel appliances, heat/airconditioning unit, all doors, tankless hot water heater, roof, sewer and gas lines. Out back there is a deck with a view of the inlet and p...