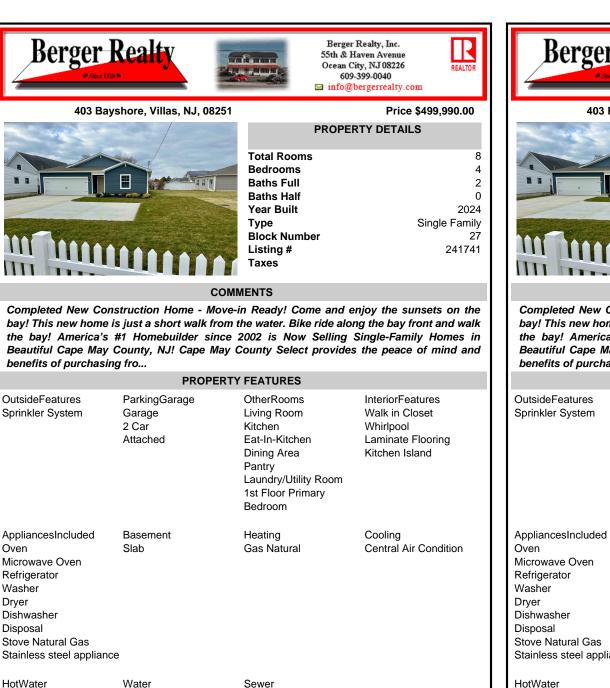

Electric

| PROPERTY FEATURES                                                                                                          |                                              |                                                                                                                                         |                                                                                                     | PROPERTY FEATURES                                                                                                                                                       |                                              |                                                                                                                                         |                                                                                        |
|----------------------------------------------------------------------------------------------------------------------------|----------------------------------------------|-----------------------------------------------------------------------------------------------------------------------------------------|-----------------------------------------------------------------------------------------------------|-------------------------------------------------------------------------------------------------------------------------------------------------------------------------|----------------------------------------------|-----------------------------------------------------------------------------------------------------------------------------------------|----------------------------------------------------------------------------------------|
| 5                                                                                                                          | ParkingGarage<br>Garage<br>2 Car<br>Attached | OtherRooms<br>Living Room<br>Kitchen<br>Eat-In-Kitchen<br>Dining Area<br>Pantry<br>Laundry/Utility Room<br>1st Floor Primary<br>Bedroom | InteriorFeatures<br>Walk in Closet<br>Whirlpool<br>Laminate Flooring<br>Kitchen Island              | OutsideFeatures<br>Sprinkler System                                                                                                                                     | ParkingGarage<br>Garage<br>2 Car<br>Attached | OtherRooms<br>Living Room<br>Kitchen<br>Eat-In-Kitchen<br>Dining Area<br>Pantry<br>Laundry/Utility Room<br>1st Floor Primary<br>Bedroom | InteriorFeatures<br>Walk in Closet<br>Whirlpool<br>Laminate Flooring<br>Kitchen Island |
| ded<br>n<br>as<br>pplianc                                                                                                  | Water                                        | Heating<br>Gas Natural<br>Sewer                                                                                                         | Cooling<br>Central Air Condition                                                                    | AppliancesIncluded<br>Oven<br>Microwave Oven<br>Refrigerator<br>Washer<br>Dryer<br>Dishwasher<br>Disposal<br>Stove Natural Gas<br>Stainless steel appliance<br>HotWater | Water                                        | Heating<br>Gas Natural<br>Sewer                                                                                                         | Cooling<br>Central Air Condition                                                       |
|                                                                                                                            | Public                                       | Public                                                                                                                                  |                                                                                                     | Electric                                                                                                                                                                | Public                                       | Public                                                                                                                                  |                                                                                        |
| CONTACT                                                                                                                    |                                              |                                                                                                                                         |                                                                                                     | CONTACT                                                                                                                                                                 |                                              |                                                                                                                                         |                                                                                        |
| Scan to see Property page.<br>Ask for Bruce Bryde<br>Berger Realty Inc<br>109 E 55th St., Ocean City<br>Call: 610-999-4429 |                                              |                                                                                                                                         | Sca<br>Ask for Bruce Bryde<br>Berger Realty Inc<br>109 E 55th St., Ocean City<br>Call: 610-999-4429 |                                                                                                                                                                         |                                              | Scan to see Property page.                                                                                                              |                                                                                        |