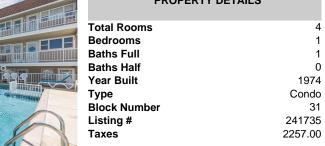

## Price \$250,000.00

1

0

1974

31

Condo

241735

2257.00

|   | ····,···, ···, |                  |
|---|----------------|------------------|
| l |                | PROPERTY DETAILS |
| I |                | Total Rooms      |
| I |                | Bedrooms         |
| I |                | Baths Full       |
| I |                | Baths Half       |
| I |                | Year Built       |
| I |                | Туре             |
| I |                | Block Number     |
| I |                | Listing #        |
|   |                | Taxes            |
|   |                |                  |