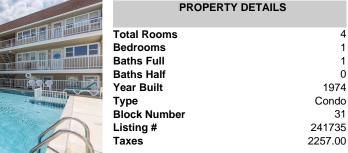

## Price \$248,900.00

0

1974

31

Condo

241735

2257.00

|                           | PROPERTY DETAILS |
|---------------------------|------------------|
|                           | Total Rooms      |
|                           | Bedrooms         |
|                           | Baths Full       |
|                           | Baths Half       |
|                           | Year Built       |
|                           | Туре             |
| California (Construction) | Block Number     |
|                           | Listing #        |
|                           | Taxes            |
|                           |                  |