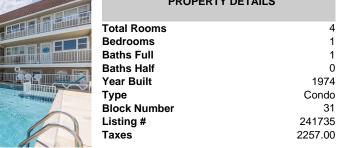

## Price \$250,000.00

1

1

0

1974

31

Condo

241735

2257.00

|  | PROPERTY DETAILS |
|--|------------------|
|  | Total Rooms      |
|  | Bedrooms         |
|  | Baths Full       |
|  | Baths Half       |
|  | Year Built       |
|  | Туре             |
|  | Block Number     |
|  | Listing #        |
|  | Taxes            |
|  |                  |
|  |                  |