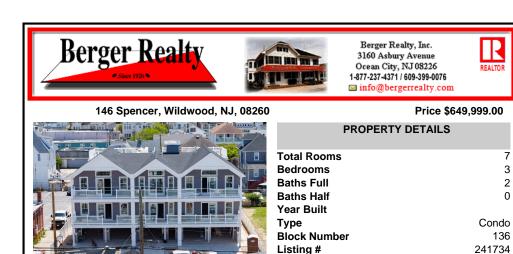

## COMMENTS

Taxes

Beautiful new construction in a highly desirable location! Close to all of the action that Wildwood has to offer. The world famous Wildwood Boardwalk and beaches as well as countless eateries and shops are all within walking distance. This spacious condo is approximately 1424 square feet (not including the garage, storage space and deck). Plenty of room for visitors with t ...

| PROPERTY FEATURES                           |                                  |                                                                      |                                                                                          |
|---------------------------------------------|----------------------------------|----------------------------------------------------------------------|------------------------------------------------------------------------------------------|
| UnitFeatures<br>Fireplace<br>Kitchen Island | ParkingGarage<br>Garage<br>1 Car | OtherRooms<br>Living Room<br>Kitchen<br>Dining Area<br>Storage Space | AppliancesIncluded<br>Range<br>Oven<br>Self-Clean Oven<br>Microwave Oven<br>Refrigerator |
| Heating<br>Gas Natural<br>Forced Air        | Cooling<br>Central Air           | HotWater<br>Gas                                                      | Water<br>City                                                                            |

Sewer City