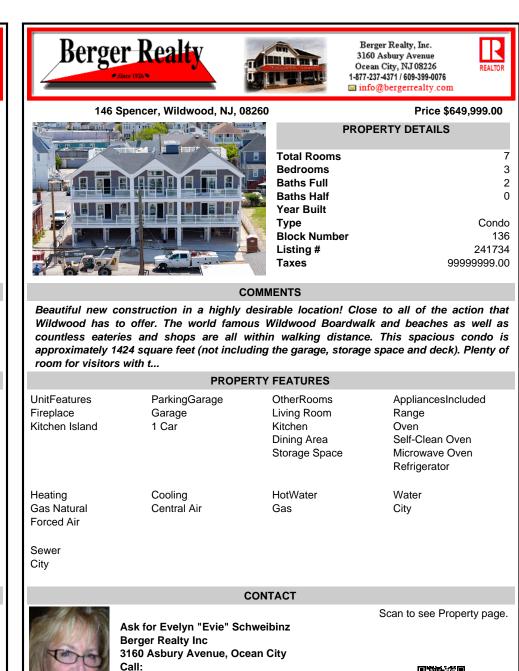

## COMMENTS

Taxes

Beautiful new construction in a highly desirable location! Close to all of the action that Wildwood has to offer. The world famous Wildwood Boardwalk and beaches as well as countless eateries and shops are all within walking distance. This spacious condo is approximately 1424 square feet (not including the garage, storage space and deck). Plenty of room for visitors with t ...

| PROPERTY FEATURES                           |                                  |                                                                      |                                                                                          |
|---------------------------------------------|----------------------------------|----------------------------------------------------------------------|------------------------------------------------------------------------------------------|
| UnitFeatures<br>Fireplace<br>Kitchen Island | ParkingGarage<br>Garage<br>1 Car | OtherRooms<br>Living Room<br>Kitchen<br>Dining Area<br>Storage Space | AppliancesIncluded<br>Range<br>Oven<br>Self-Clean Oven<br>Microwave Oven<br>Refrigerator |
| Heating<br>Gas Natural<br>Forced Air        | Cooling<br>Central Air           | HotWater<br>Gas                                                      | Water<br>City                                                                            |

Sewer City

## CONTACT

Scan to see Property page.

99999999.00

Ask for Evelyn "Evie" Schweibinz Berger Realty Inc 3160 Asbury Avenue, Ocean City Call: Email to: ems@bergerrealty.com

Email to: ems@bergerrealty.com