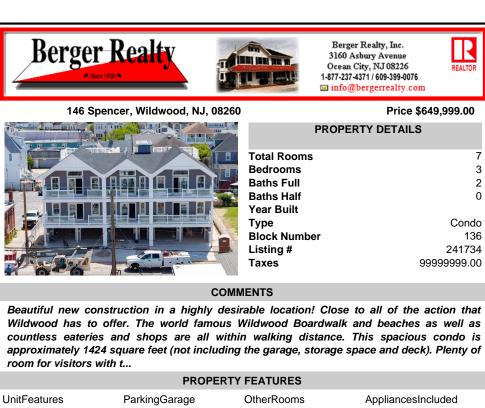

## COMMENTS

Listing #

Taxes

Beautiful new construction in a highly desirable location! Close to all of the action that Wildwood has to offer. The world famous Wildwood Boardwalk and beaches as well as countless eateries and shops are all within walking distance. This spacious condo is approximately 1424 square feet (not including the garage, storage space and deck). Plenty of room for visitors with t ...

| PROPERTY FEATURES                           |                                  |                                                                      |                                                                                          |
|---------------------------------------------|----------------------------------|----------------------------------------------------------------------|------------------------------------------------------------------------------------------|
| UnitFeatures<br>Fireplace<br>Kitchen Island | ParkingGarage<br>Garage<br>1 Car | OtherRooms<br>Living Room<br>Kitchen<br>Dining Area<br>Storage Space | AppliancesIncluded<br>Range<br>Oven<br>Self-Clean Oven<br>Microwave Oven<br>Refrigerator |
| Heating<br>Gas Natural<br>Forced Air        | Cooling<br>Central Air           | HotWater<br>Gas                                                      | Water<br>City                                                                            |