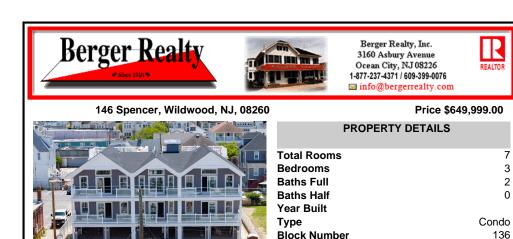

## COMMENTS

Listing #

Taxes

Beautiful new construction in a highly desirable location! Close to all of the action that Wildwood has to offer. The world famous Wildwood Boardwalk and beaches as well as countless eateries and shops are all within walking distance. This spacious condo is approximately 1424 square feet (not including the garage, storage space and deck). Plenty of room for visitors with t ...