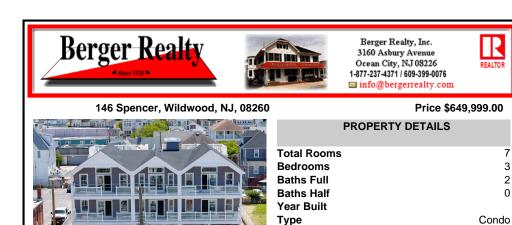

## COMMENTS

Туре

Listing #

Taxes

Block Number

Beautiful new construction in a highly desirable location! Close to all of the action that Wildwood has to offer. The world famous Wildwood Boardwalk and beaches as well as countless eateries and shops are all within walking distance. This spacious condo is approximately 1424 square feet (not including the garage, storage space and deck). Plenty of room for visitors with t ...

Sewer City

CONTACT

Scan to see Property page.

136

241734

99999999.00

Beautiful new construction in a highly desirable location! Close to all of the action that Wildwood has to offer. The world famous Wildwood Boardwalk and beaches as well as countless eateries and shops are all within walking distance. This spacious condo is approximately 1424 square feet (not including the garage, storage space and deck). Plenty of room for visitors with t...