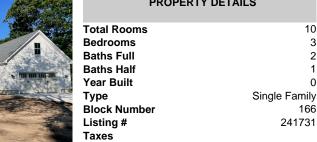

## 17 Harbor Crossings, Cape May Court House, NJ, 08210

Price \$769,000.00

10

3

2

1

0

166

241731

Single Family

**PROPERTY DETAILS** 

| and the second se | A Same | Pi                                                                                                              |
|-----------------------------------------------------------------------------------------------------------------------------------------------------------------------------------------------------------------------------------------------------------------------------------------------------------------------------------------------------------------------------------------------------------------------------------------------------------------------------------------------------------------------------------------------------------------------------------------------------------------------------------------------------------------------------------------------------|--------|-----------------------------------------------------------------------------------------------------------------|
|                                                                                                                                                                                                                                                                                                                                                                                                                                                                                                                                                                                                                                                                                                     |        | Total Rooms<br>Bedrooms<br>Baths Full<br>Baths Half<br>Year Built<br>Type<br>Block Number<br>Listing #<br>Taxes |