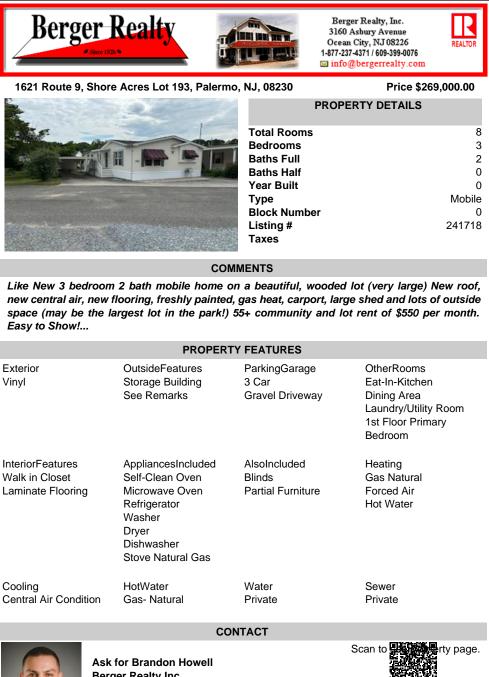

## COMMENTS

Like New 3 bedroom 2 bath mobile home on a beautiful, wooded lot (very large) New roof, new central air, new flooring, freshly painted, gas heat, carport, large shed and lots of outside space (may be the largest lot in the park!) 55+ community and lot rent of \$550 per month. Easy to Show!...