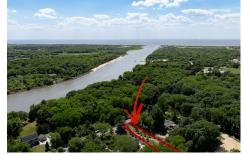

# **COMMENTS**

Taxes

2.23 acre secluded lot across from the Cape May Canal. This backs up to 60 acres of preserved farmland occupied by Nauti Spirits, a Farm to Bottle Distillery. Minutes from Cape May\'s premier wineries. One mile to the Ferry Terminal and Bay Beaches. Two miles to downtown Cape May and the ocean beaches, marinas, restaurants and entertainment. This lot is not in a flood zon...

# COMMENTS

2.23 acre secluded lot across from the Cape May Canal. This backs up to 60 acres of preserved farmland occupied by Nauti Spirits, a Farm to Bottle Distillery. Minutes from Cape May\'s premier wineries. One mile to the Ferry Terminal and Bay Beaches. Two miles to downtown Cape May and the ocean beaches, marinas, restaurants and entertainment. This lot is not in a flood zon...