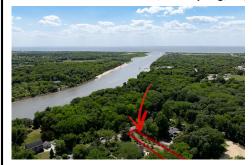

# **COMMENTS**

Taxes

2.23 acre secluded lot across from the Cape May Canal. This backs up to 60 acres of preserved farmland occupied by Nauti Spirits, a Farm to Bottle Distillery. Minutes from Cape May\'s premier wineries. One mile to the Ferry Terminal and Bay Beaches. Two miles to downtown Cape May and the ocean beaches, marinas, restaurants and entertainment. This lot is not in a flood zon...

# COMMENTS

2.23 acre secluded lot across from the Cape May Canal. This backs up to 60 acres of preserved farmland occupied by Nauti Spirits, a Farm to Bottle Distillery. Minutes from Cape May\'s premier wineries. One mile to the Ferry Terminal and Bay Beaches. Two miles to downtown Cape May and the ocean beaches, marinas, restaurants and entertainment. This lot is not in a flood zon...