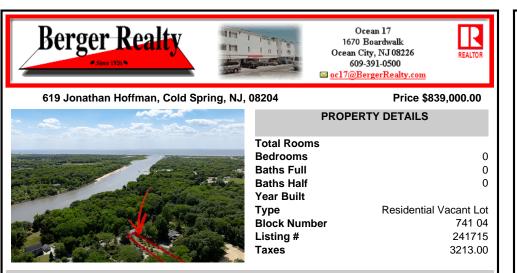

## COMMENTS

2.23 acre secluded lot across from the Cape May Canal. This backs up to 60 acres of preserved farmland occupied by Nauti Spirits, a Farm to Bottle Distillery. Minutes from Cape May's premier wineries. One mile to the Ferry Terminal and Bay Beaches. Two miles to downtown Cape May and the ocean beaches, marinas, restaurants and entertainment. This lot is not in a flood zon...