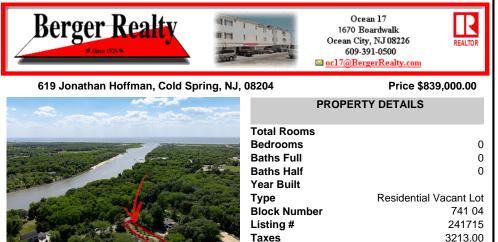

## COMMENTS

2.23 acre secluded lot across from the Cape May Canal. This backs up to 60 acres of preserved farmland occupied by Nauti Spirits, a Farm to Bottle Distillery. Minutes from Cape May\'s premier wineries. One mile to the Ferry Terminal and Bay Beaches. Two miles to downtown Cape May and the ocean beaches, marinas, restaurants and entertainment. This lot is not in a flood zon...