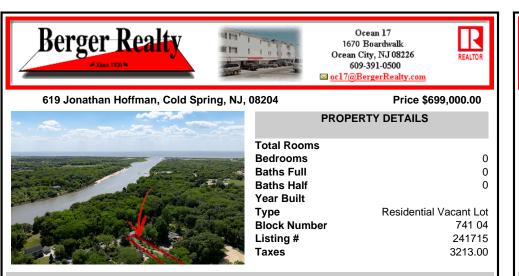

## COMMENTS

2.23 acre secluded lot across from the Cape May Canal. This backs up to 60 acres of preserved farmland occupied by Nauti Spirits, a Farm to Bottle Distillery. Minutes from Cape May\'s premier wineries. One mile to the Ferry Terminal and Bay Beaches. Two miles to downtown Cape May and the ocean beaches, marinas, restaurants and entertainment. This lot is not in a flood zon...

### COMMENTS

2.23 acre secluded lot across from the Cape May Canal. This backs up to 60 acres of preserved farmland occupied by Nauti Spirits, a Farm to Bottle Distillery. Minutes from Cape Mayl's premier wineries. One mile to the Ferry Terminal and Bay Beaches. Two miles to downtown Cape May and the ocean beaches, marinas, restaurants and entertainment. This lot is not in a flood zon...