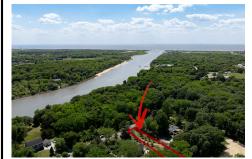

## **COMMENTS**

2.23 acre secluded lot across from the Cape May Canal. This backs up to 60 acres of preserved farmland occupied by Nauti Spirits, a Farm to Bottle Distillery. Minutes from Cape May\'s premier wineries. One mile to the Ferry Terminal and Bay Beaches. Two miles to downtown Cape May and the ocean beaches, marinas, restaurants and entertainment. This lot is not in a flood zon...

## COMMENTS

2.23 acre secluded lot across from the Cape May Canal. This backs up to 60 acres of preserved farmland occupied by Nauti Spirits, a Farm to Bottle Distillery. Minutes from Cape May\'s premier wineries. One mile to the Ferry Terminal and Bay Beaches. Two miles to downtown Cape May and the ocean beaches, marinas, restaurants and entertainment. This lot is not in a flood zon...