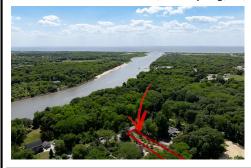

## **COMMENTS**

2.23 acre secluded lot across from the Cape May Canal. This backs up to 60 acres of preserved farmland occupied by Nauti Spirits, a Farm to Bottle Distillery. Minutes from Cape May\'s premier wineries. One mile to the Ferry Terminal and Bay Beaches. Two miles to downtown Cape May and the ocean beaches, marinas, restaurants and entertainment. This lot is not in a flood zon...

## COMMENTS

2.23 acre secluded lot across from the Cape May Canal. This backs up to 60 acres of preserved farmland occupied by Nauti Spirits, a Farm to Bottle Distillery. Minutes from Cape May\'s premier wineries. One mile to the Ferry Terminal and Bay Beaches. Two miles to downtown Cape May and the ocean beaches, marinas, restaurants and entertainment. This lot is not in a flood zon...