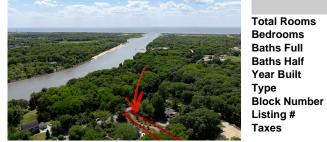

## COMMENTS

2.23 acre secluded lot across from the Cape May Canal. This backs up to 60 acres of preserved farmland occupied by Nauti Spirits, a Farm to Bottle Distillery. Minutes from Cape May's premier wineries. One mile to the Ferry Terminal and Bay Beaches. Two miles to downtown Cape May and the ocean beaches, marinas, restaurants and entertainment. This lot is not in a flood zon...

### COMMENTS

2.23 acre secluded lot across from the Cape May Canal. This backs up to 60 acres of preserved farmland occupied by Nauti Spirits, a Farm to Bottle Distillery. Minutes from Cape May\'s premier wineries. One mile to the Ferry Terminal and Bay Beaches. Two miles to downtown Cape May and the ocean beaches, marinas, restaurants and entertainment. This lot is not in a flood zon...