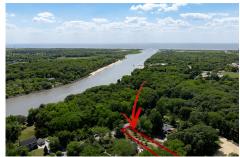

# **COMMENTS**

2.23 acre secluded lot across from the Cape May Canal. This backs up to 60 acres of preserved farmland occupied by Nauti Spirits, a Farm to Bottle Distillery. Minutes from Cape May\'s premier wineries. One mile to the Ferry Terminal and Bay Beaches. Two miles to downtown Cape May and the ocean beaches, marinas, restaurants and entertainment. This lot is not in a flood zon...

# COMMENTS

**Taxes** 

2.23 acre secluded lot across from the Cape May Canal. This backs up to 60 acres of preserved farmland occupied by Nauti Spirits, a Farm to Bottle Distillery. Minutes from Cape May\'s premier wineries. One mile to the Ferry Terminal and Bay Beaches. Two miles to downtown Cape May and the ocean beaches, marinas, restaurants and entertainment. This lot is not in a flood zon...