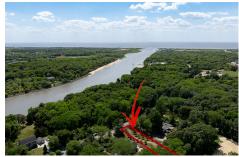

# **COMMENTS**

2.23 acre secluded lot across from the Cape May Canal. This backs up to 60 acres of preserved farmland occupied by Nauti Spirits, a Farm to Bottle Distillery. Minutes from Cape May\'s premier wineries. One mile to the Ferry Terminal and Bay Beaches. Two miles to downtown Cape May and the ocean beaches, marinas, restaurants and entertainment. This lot is not in a flood zon...

# COMMENTS

**Taxes** 

2.23 acre secluded lot across from the Cape May Canal. This backs up to 60 acres of preserved farmland occupied by Nauti Spirits, a Farm to Bottle Distillery. Minutes from Cape May\'s premier wineries. One mile to the Ferry Terminal and Bay Beaches. Two miles to downtown Cape May and the ocean beaches, marinas, restaurants and entertainment. This lot is not in a flood zon...