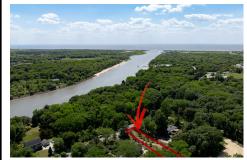

# **COMMENTS**

Taxes

2.23 acre secluded lot across from the Cape May Canal. This backs up to 60 acres of preserved farmland occupied by Nauti Spirits, a Farm to Bottle Distillery. Minutes from Cape May\'s premier wineries. One mile to the Ferry Terminal and Bay Beaches. Two miles to downtown Cape May and the ocean beaches, marinas, restaurants and entertainment. This lot is not in a flood zon...

# COMMENTS

2.23 acre secluded lot across from the Cape May Canal. This backs up to 60 acres of preserved farmland occupied by Nauti Spirits, a Farm to Bottle Distillery. Minutes from Cape May\'s premier wineries. One mile to the Ferry Terminal and Bay Beaches. Two miles to downtown Cape May and the ocean beaches, marinas, restaurants and entertainment. This lot is not in a flood zon...