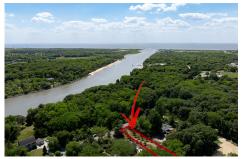

# **COMMENTS**

Taxes

2.23 acre secluded lot across from the Cape May Canal. This backs up to 60 acres of preserved farmland occupied by Nauti Spirits, a Farm to Bottle Distillery. Minutes from Cape May\'s premier wineries. One mile to the Ferry Terminal and Bay Beaches. Two miles to downtown Cape May and the ocean beaches, marinas, restaurants and entertainment. This lot is not in a flood zon...

# COMMENTS

2.23 acre secluded lot across from the Cape May Canal. This backs up to 60 acres of preserved farmland occupied by Nauti Spirits, a Farm to Bottle Distillery. Minutes from Cape May\'s premier wineries. One mile to the Ferry Terminal and Bay Beaches. Two miles to downtown Cape May and the ocean beaches, marinas, restaurants and entertainment. This lot is not in a flood zon...