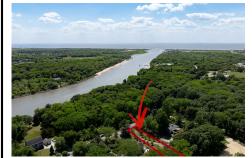

### **COMMENTS**

2.23 acre secluded lot across from the Cape May Canal. This backs up to 60 acres of preserved farmland occupied by Nauti Spirits, a Farm to Bottle Distillery. Minutes from Cape May\'s premier wineries. One mile to the Ferry Terminal and Bay Beaches. Two miles to downtown Cape May and the ocean beaches, marinas, restaurants and entertainment. This lot is not in a flood zon...

### COMMENTS

2.23 acre secluded lot across from the Cape May Canal. This backs up to 60 acres of preserved farmland occupied by Nauti Spirits, a Farm to Bottle Distillery. Minutes from Cape May\'s premier wineries. One mile to the Ferry Terminal and Bay Beaches. Two miles to downtown Cape May and the ocean beaches, marinas, restaurants and entertainment. This lot is not in a flood zon...