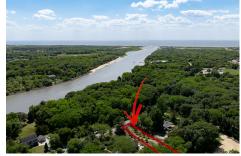

### **COMMENTS**

2.23 acre secluded lot across from the Cape May Canal. This backs up to 60 acres of preserved farmland occupied by Nauti Spirits, a Farm to Bottle Distillery. Minutes from Cape May\'s premier wineries. One mile to the Ferry Terminal and Bay Beaches. Two miles to downtown Cape May and the ocean beaches, marinas, restaurants and entertainment. This lot is not in a flood zon...

### COMMENTS

2.23 acre secluded lot across from the Cape May Canal. This backs up to 60 acres of preserved farmland occupied by Nauti Spirits, a Farm to Bottle Distillery. Minutes from Cape May\'s premier wineries. One mile to the Ferry Terminal and Bay Beaches. Two miles to downtown Cape May and the ocean beaches, marinas, restaurants and entertainment. This lot is not in a flood zon...