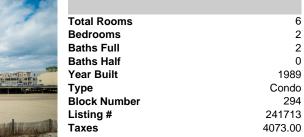

| Total Rooms  | 6       |
|--------------|---------|
| Bedrooms     | 2       |
| Baths Full   | 2       |
| Baths Half   | 0       |
| Year Built   | 1989    |
| Туре         | Condo   |
| Block Number | 294     |
| Listing #    | 241713  |
| Taxes        | 4073.00 |
|              |         |