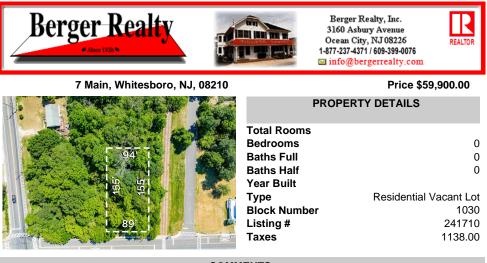

# COMMENTS

Buildable lot. City water and Gas are in the street. There is a paper street that is 45ft wide next to the railroad tracks. You might be able to purchase that from the township and add to your lot. This property is only 15 minutes to Cape May and the Wildwoods. Call your builder and pick out your plans ....

# COMMENTS

Buildable lot. City water and Gas are in the street. There is a paper street that is 45ft wide next to the railroad tracks. You might be able to purchase that from the township and add to your lot. This property is only 15 minutes to Cape May and the Wildwoods. Call your builder and pick out your plans....