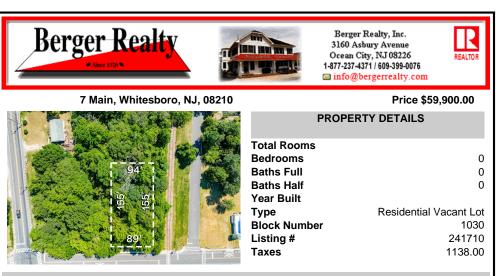

# COMMENTS

Buildable lot. City water and Gas are in the street. There is a paper street that is 45ft wide next to the railroad tracks. You might be able to purchase that from the township and add to your lot. This property is only 15 minutes to Cape May and the Wildwoods. Call your builder and pick out your plans ....

# COMMENTS

Buildable lot. City water and Gas are in the street. There is a paper street that is 45ft wide next to the railroad tracks. You might be able to purchase that from the township and add to your lot. This property is only 15 minutes to Cape May and the Wildwoods. Call your builder and pick out your plans....