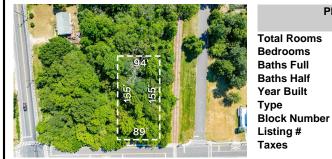

# PROPERTY DETAILS

| Total Rooms  |                        |
|--------------|------------------------|
| Bedrooms     | 0                      |
| Baths Full   | 0                      |
| Baths Half   | 0                      |
| Year Built   |                        |
| Туре         | Residential Vacant Lot |
| Block Number | 1030                   |
| Listing #    | 241710                 |
| Taxes        | 1138.00                |

## PROPERTY DETAILS

**Total Rooms Bedrooms Baths Full Baths Half** 

Year Built Type

Residential Vacant Lot 1030

Price \$59,900.00

Listing # **Taxes** 