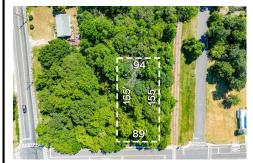

## **COMMENTS**

Buildable lot. City water and Gas are in the street. There is a paper street that is 45ft wide next to the railroad tracks. You might be able to purchase that from the township and add to your lot. This property is only 15 minutes to Cape May and the Wildwoods. Call your builder and pick out your plans....

## COMMENTS

Buildable lot. City water and Gas are in the street. There is a paper street that is 45ft wide next to the railroad tracks. You might be able to purchase that from the township and add to your lot. This property is only 15 minutes to Cape May and the Wildwoods. Call your builder and pick out your plans ....