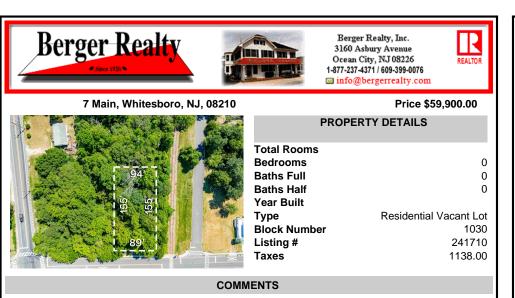

Buildable lot. City water and Gas are in the street. There is a paper street that is 45ft wide next to the railroad tracks. You might be able to purchase that from the township and add to your lot. This property is only 15 minutes to Cape May and the Wildwoods. Call your builder and pick out your plans....