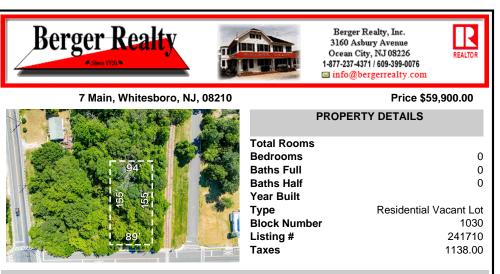

# COMMENTS

Buildable lot. City water and Gas are in the street. There is a paper street that is 45ft wide next to the railroad tracks. You might be able to purchase that from the township and add to your lot. This property is only 15 minutes to Cape May and the Wildwoods. Call your builder and pick out your plans ....