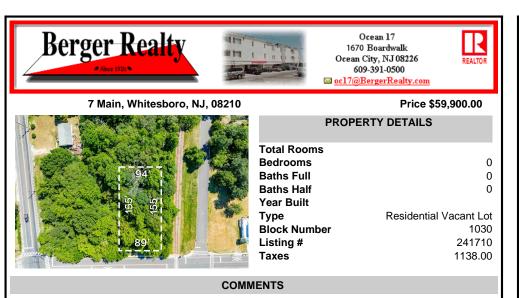

Buildable lot. City water and Gas are in the street. There is a paper street that is 45ft wide next to the railroad tracks. You might be able to purchase that from the township and add to your lot. This property is only 15 minutes to Cape May and the Wildwoods. Call your builder and pick out your plans ....