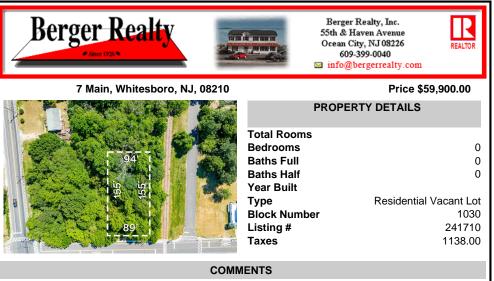

Buildable lot. City water and Gas are in the street. There is a paper street that is 45ft wide next to the railroad tracks. You might be able to purchase that from the township and add to your lot. This property is only 15 minutes to Cape May and the Wildwoods. Call your builder and pick out your plans....