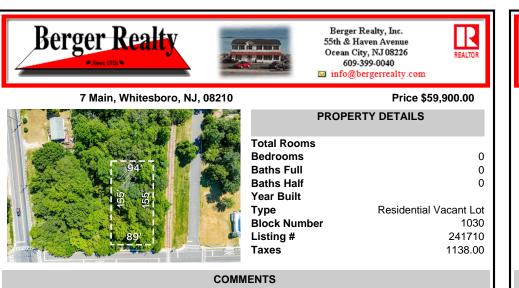

Buildable lot. City water and Gas are in the street. There is a paper street that is 45ft wide next to the railroad tracks. You might be able to purchase that from the township and add to your lot. This property is only 15 minutes to Cape May and the Wildwoods. Call your builder and pick out your plans....