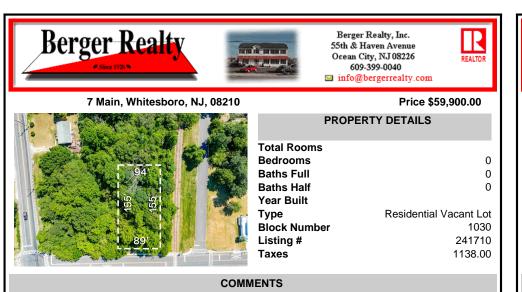

Buildable lot. City water and Gas are in the street. There is a paper street that is 45ft wide next to the railroad tracks. You might be able to purchase that from the township and add to your lot. This property is only 15 minutes to Cape May and the Wildwoods. Call your builder and pick out your plans ....

## **PROPERTY FEATURES**

CONTACT

Scan to see Property page.

Ask for Carole Lelli Berger Realty Inc 109 E 55th St., Ocean City Call: 609-412-1340 Email to: cll@bergerrealty.com

Buildable lot. City water and Gas are in the street. There is a paper street that is 45ft wide next to the railroad tracks. You might be able to purchase that from the township and add to your lot. This property is only 15 minutes to Cape May and the Wildwoods. Call your builder and pick out your plans....