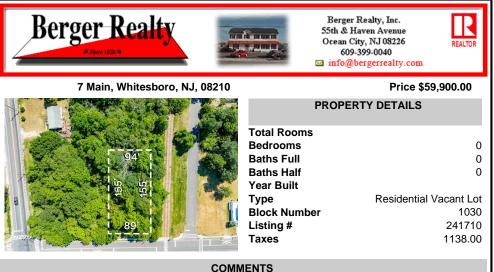

Buildable lot. City water and Gas are in the street. There is a paper street that is 45ft wide next to the railroad tracks. You might be able to purchase that from the township and add to your lot. This property is only 15 minutes to Cape May and the Wildwoods. Call your builder and pick out your plans ....

## **PROPERTY FEATURES**

CONTACT

Scan to see Property page.

Ask for Carole Lelli Berger Realty Inc 109 E 55th St., Ocean City Call: 609-412-1340 Email to: cll@bergerrealty.com

Buildable lot. City water and Gas are in the street. There is a paper street that is 45ft wide next to the railroad tracks. You might be able to purchase that from the township and add to your lot. This property is only 15 minutes to Cape May and the Wildwoods. Call your builder and pick out your plans....