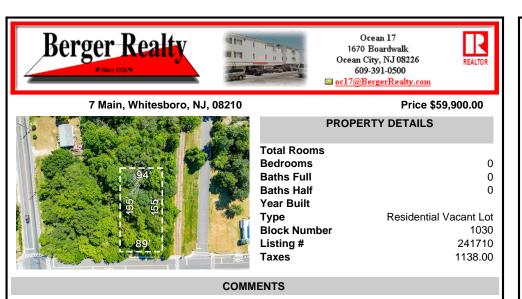

Buildable lot. City water and Gas are in the street. There is a paper street that is 45ft wide next to the railroad tracks. You might be able to purchase that from the township and add to your lot. This property is only 15 minutes to Cape May and the Wildwoods. Call your builder and pick out your plans ....