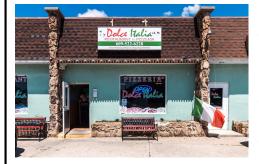

# **COMMENTS**

Fantastic opportunity to own a well established restaurant, Dolce Italia! Located in the Prime area of North Wildwood This property consists of five commercial units. The restaurant encompasses two units and a third for the gelato shop, the other two units yield rental income. Call and make your appointment to tour today!...

# COMMENTS

Fantastic opportunity to own a well established restaurant, Dolce Italia! Located in the Prime area of North Wildwood This property consists of five commercial units. The restaurant encompasses two units and a third for the gelato shop, the other two units yield rental income. Call and make your appointment to tour today!...