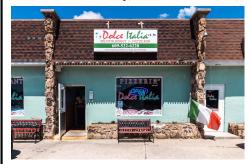

## **COMMENTS**

Fantastic opportunity to own a well established restaurant, Dolce Italia! Located in the Prime area of North Wildwood This property consists of five commercial units. The restaurant encompasses two units and a third for the gelato shop, the other two units yield rental income. Call and make your appointment to tour today!...

## COMMENTS

Fantastic opportunity to own a well established restaurant, Dolce Italia! Located in the Prime area of North Wildwood This property consists of five commercial units. The restaurant encompasses two units and a third for the gelato shop, the other two units yield rental income. Call and make your appointment to tour today!...