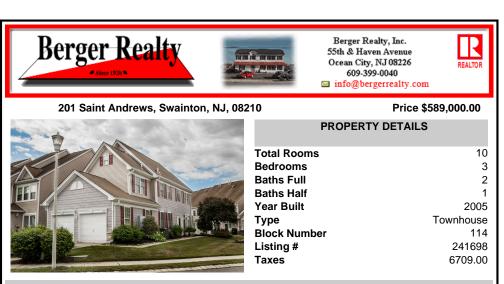

## COMMENTS

Welcome to The Links at Avalon. This \"Duke Model\" end unit boasts 2,042 sq ft of living space with 3 bedrooms and 2.5 baths. The 1st floor features two living spaces with one greeting you upon entry of the front door and offering vaulted ceilings with abundant natural lighting. You will also notice upon entering a spacious dining room conveniently flowing from the large ...