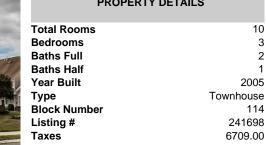

## COMMENTS

Welcome to The Links at Avalon. This \"Duke Model\" end unit boasts 2,042 sq ft of living space with 3 bedrooms and 2.5 baths. The 1st floor features two living spaces with one greeting you upon entry of the front door and offering vaulted ceilings with abundant natural lighting. You will also notice upon entering a spacious dining room conveniently flowing from the large ...