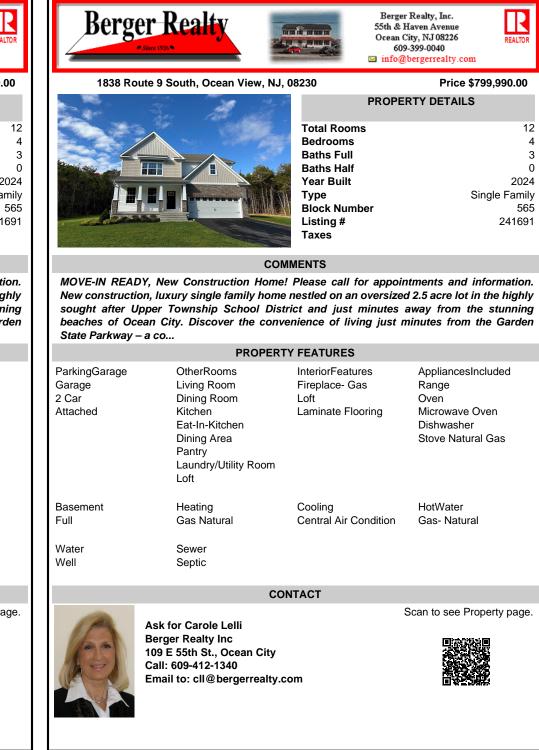

MOVE-IN READY, New Construction Home! Please call for appointments and information. New construction, luxury single family home nestled on an oversized 2.5 acre lot in the highly sought after Upper Township School District and just minutes away from the stunning beaches of Ocean City. Discover the convenience of living just minutes from the Garden State Parkway - a co ...