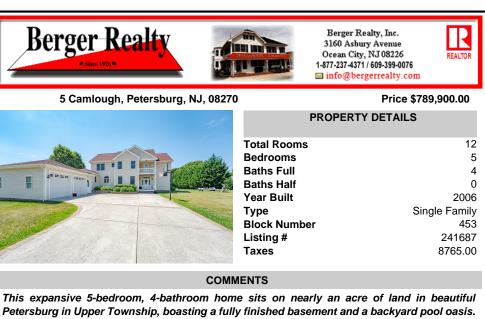

|          | Total Rooms  | 12            |
|----------|--------------|---------------|
| Ma.      | Bedrooms     | 5             |
|          | Baths Full   | 4             |
| Land Sta | Baths Half   | 0             |
|          | Year Built   | 2006          |
| No.      | Туре         | Single Family |
|          | Block Number | 453           |
|          | Listing #    | 241687        |
|          | Taxes        | 8765.00       |
|          |              |               |

## COMMENTS

This expansive 5-bedroom, 4-bathroom home sits on nearly an acre of land in beautiful Petersburg in Upper Township, boasting a fully finished basement and a backyard pool oasis. Nestled on a quiet cul-de-sac, this fully upgraded property offers luxurious living in a serene setting. Upon entering the main foyer, you're welcomed into a spacious, open living area with hardwo ...