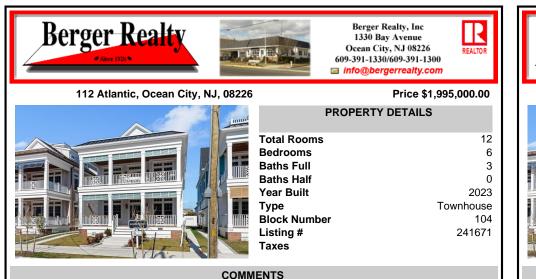

Another Stunner!! First Floor New Construction on Atlantic Ave. Condo features 6 Bedrooms and 3 Full Bathrooms, outstanding custom finishes and great design. Kitchen offers custom cabinetry with HUGE Quartz center island, top of the line appliances including Subzero refrigerator and Wolf Stove. The open floor plan is bright and spacious with wide plank floors, gas fireplac...