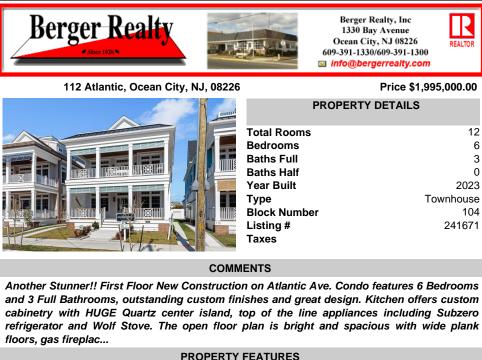

Another Stunner!! First Floor New Construction on Atlantic Ave. Condo features 6 Bedrooms and 3 Full Bathrooms, outstanding custom finishes and great design. Kitchen offers custom cabinetry with HUGE Quartz center island, top of the line appliances including Subzero refrigerator and Wolf Stove. The open floor plan is bright and spacious with wide plank floors, gas fireplac...