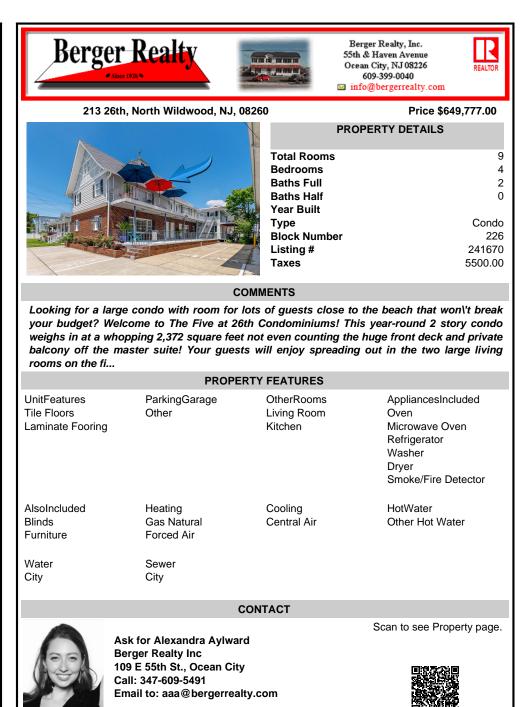

Looking for a large condo with room for lots of guests close to the beach that won't break your budget? Welcome to The Five at 26th Condominiums! This year-round 2 story condo weighs in at a whopping 2,372 square feet not even counting the huge front deck and private balcony off the master suite! Your guests will enjoy spreading out in the two large living rooms on the fi...