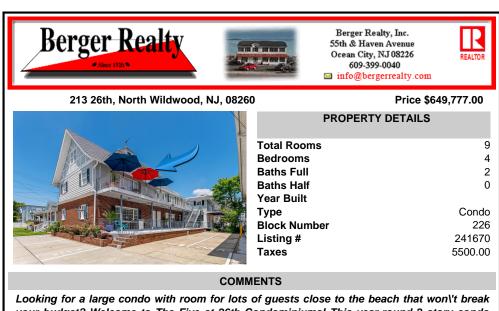

Looking for a large condo with room for lots of guests close to the beach that won't break your budget? Welcome to The Five at 26th Condominiums! This year-round 2 story condo weighs in at a whopping 2,372 square feet not even counting the huge front deck and private balcony off the master suite! Your guests will enjoy spreading out in the two large living rooms on the fi...