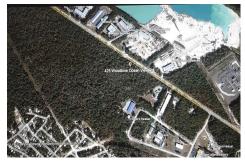

# **COMMENTS**

Taxes

Prime Commercial Development Opportunity! 74+- acres with approximately 3300\' frontage centrally located to service all of Cape May County. The land is located outside Sea Isle City and Ocean City along Route 550 (county road and truck route). Possible subdivision of 14 individual commercial lots. However, buyers can only purchase without subdivision. Each lot is esti...

# COMMENTS

Prime Commercial Development Opportunity! 74+- acres with approximately 3300' frontage centrally located to service all of Cape May County. The land is located outside Sea Isle City and Ocean City along Route 550 (county road and truck route). Possible subdivision of 14 individual commercial lots. However, buyers can only purchase without subdivision. Each lot is esti...