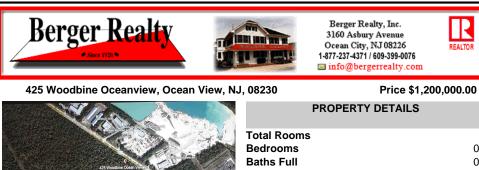

### COMMENTS

Prime Commercial Development Opportunity! 74+- acres with approximately 3300\' frontage centrally located to service all of Cape May County. The land is located outside Sea Isle City and Ocean City along Route 550 (county road and truck route). Possible subdivision of 14 individual commercial lots. However, buyers can only purchase without subdivision. Each lot is esti...

## COMMENTS

Prime Commercial Development Opportunity! 74+- acres with approximately 3300\' frontage centrally located to service all of Cape May County. The land is located outside Sea Isle City and Ocean City along Route 550 (county road and truck route). Possible subdivision of 14 individual commercial lots. However, buyers can only purchase without subdivision. Each lot is esti...