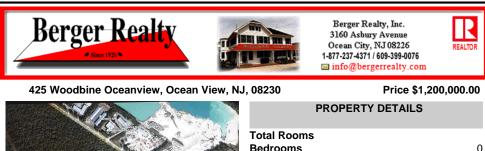

### COMMENTS

Prime Commercial Development Opportunity! 74+- acres with approximately 3300\' frontage centrally located to service all of Cape May County. The land is located outside Sea Isle City and Ocean City along Route 550 (county road and truck route). Possible subdivision of 14 individual commercial lots. However, buyers can only purchase without subdivision. Each lot is esti...

## COMMENTS

Prime Commercial Development Opportunity! 74+- acres with approximately 3300\' frontage centrally located to service all of Cape May County. The land is located outside Sea Isle City and Ocean City along Route 550 (county road and truck route). Possible subdivision of 14 individual commercial lots. However, buyers can only purchase without subdivision. Each lot is esti...