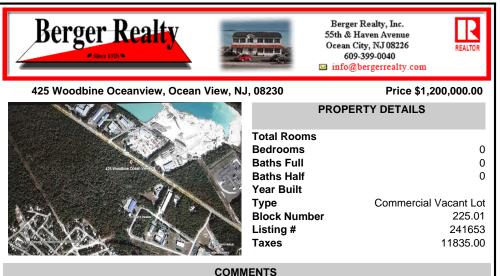

Prime Commercial Development Opportunity! 74+- acres with approximately 3300\' frontage centrally located to service all of Cape May County. The land is located outside Sea Isle City and Ocean City along Route 550 (county road and truck route). Possible subdivision of 14 individual commercial lots. However, buyers can only purchase without subdivision. Each lot is esti...

## **PROPERTY FEATURES** CONTACT

Scan to see Property page.

Ask for Gary Bingham Berger Realty Inc 109 E 55th St., Ocean City Call: 203-240-3297 Email to: gsb@bergerrealty.com

COMMENTS

Prime Commercial Development Opportunity! 74+- acres with approximately 3300\' frontage centrally located to service all of Cape May County. The land is located outside Sea Isle City and Ocean City along Route 550 (county road and truck route). Possible subdivision of 14 individual commercial lots. However, buyers can only purchase without subdivision. Each lot is esti...