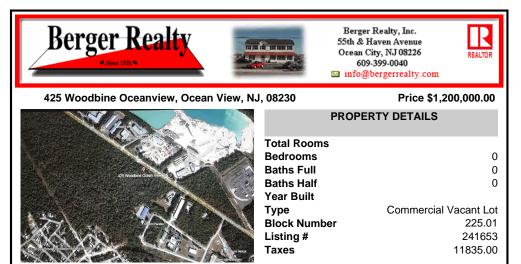

Prime Commercial Development Opportunity! 74+- acres with approximately 3300\' frontage centrally located to service all of Cape May County. The land is located outside Sea Isle City and Ocean City along Route 550 (county road and truck route). Possible subdivision of 14 individual commercial lots. However, buyers can only purchase without subdivision. Each lot is esti...

## **PROPERTY FEATURES** CONTACT

Scan to see Property page.

Ask for Gary Bingham Berger Realty Inc 109 E 55th St., Ocean City Call: 203-240-3297 Email to: gsb@bergerrealty.com

COMMENTS

Prime Commercial Development Opportunity! 74+- acres with approximately 3300\' frontage centrally located to service all of Cape May County. The land is located outside Sea Isle City and Ocean City along Route 550 (county road and truck route). Possible subdivision of 14 individual commercial lots. However, buyers can only purchase without subdivision. Each lot is esti...