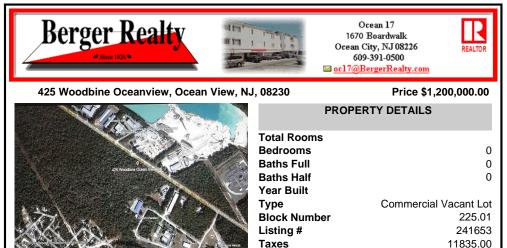

COMMENTS

Prime Commercial Development Opportunity! 74+- acres with approximately 3300\' frontage centrally located to service all of Cape May County. The land is located outside Sea Isle City and Ocean City along Route 550 (county road and truck route). Possible subdivision of 14 individual commercial lots. However, buyers can only purchase without subdivision. Each lot is esti...

## COMMENTS

Prime Commercial Development Opportunity! 74+- acres with approximately 3300\' frontage centrally located to service all of Cape May County. The land is located outside Sea Isle City and Ocean City along Route 550 (county road and truck route). Possible subdivision of 14 individual commercial lots. However, buyers can only purchase without subdivision. Each lot is esti...