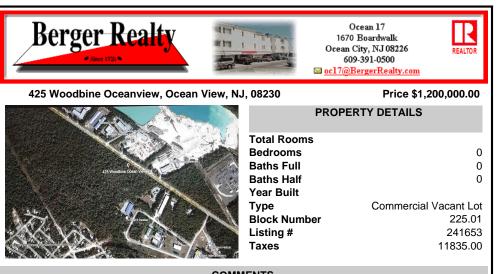

COMMENTS

Prime Commercial Development Opportunity! 74+- acres with approximately 3300\' frontage centrally located to service all of Cape May County. The land is located outside Sea Isle City and Ocean City along Route 550 (county road and truck route). Possible subdivision of 14 individual commercial lots. However, buyers can only purchase without subdivision. Each lot is esti...

## COMMENTS

Prime Commercial Development Opportunity! 74+- acres with approximately 3300\' frontage centrally located to service all of Cape May County. The land is located outside Sea Isle City and Ocean City along Route 550 (county road and truck route). Possible subdivision of 14 individual commercial lots. However, buyers can only purchase without subdivision. Each lot is esti...