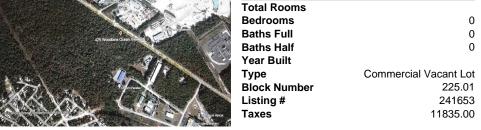

COMMENTS

Listing #

Taxes

Prime Commercial Development Opportunity! 74+- acres with approximately 3300\' frontage centrally located to service all of Cape May County. The land is located outside Sea Isle City and Ocean City along Route 550 (county road and truck route). Possible subdivision of 14 individual commercial lots. However, buyers can only purchase without subdivision. Each lot is esti...

## COMMENTS

Prime Commercial Development Opportunity! 74+- acres with approximately 3300\' frontage centrally located to service all of Cape May County. The land is located outside Sea Isle City and Ocean City along Route 550 (county road and truck route). Possible subdivision of 14 individual commercial lots. However, buyers can only purchase without subdivision. Each lot is esti...