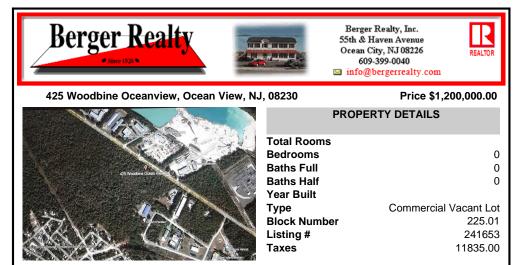

COMMENTS

Prime Commercial Development Opportunity! 74+- acres with approximately 3300\' frontage centrally located to service all of Cape May County. The land is located outside Sea Isle City and Ocean City along Route 550 (county road and truck route). Possible subdivision of 14 individual commercial lots. However, buyers can only purchase without subdivision. Each lot is esti...