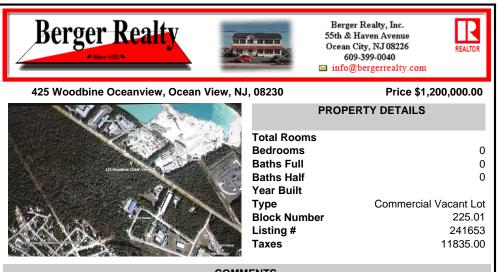

COMMENTS

Prime Commercial Development Opportunity! 74+- acres with approximately 3300\' frontage centrally located to service all of Cape May County. The land is located outside Sea Isle City and Ocean City along Route 550 (county road and truck route). Possible subdivision of 14 individual commercial lots. However, buyers can only purchase without subdivision. Each lot is esti...