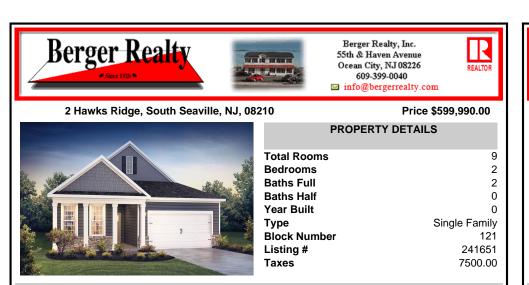

| State and a state with | Baths Full   | 2             |
|------------------------|--------------|---------------|
|                        | Baths Half   | 0             |
|                        | Year Built   | 0             |
|                        | Туре         | Single Family |
|                        | Block Number | 121           |
|                        | Listing #    | 241651        |
|                        | Taxes        | 7500.00       |
|                        |              |               |