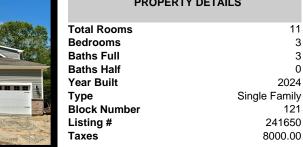

## **PROPERTY FEATURES OutsideFeatures** OtherRooms InteriorFeature ParkingGarage Enclosed/Covered Patio Garage Living Room Fireplace- Gas 2 Car Porch Dining Room Loft Attached Kitchen Walk in Closet Eat-In-Kitchen Laminate Floo **Dining Area** Tile Flooring Kitchen Island Pantry Laundry/Utility Room Library/Study Loft 1st Floor Primary Bedroom AppliancesIncluded Heating Basement Cooling Range Slab Gas Natural Central Air Cor Oven Microwave Oven Dishwasher Stove Natural Gas **HotWater** Water Sewer Gas-Natural Well Septic CONTACT Scan to see Prop Ask for Evelyn "Evie" Schweibinz Berger Realty Inc

|                       | PROPERTY FEATURES                                                                        |                                                                                 |                                                                                                                                                                                 |                                                                                                                      |
|-----------------------|------------------------------------------------------------------------------------------|---------------------------------------------------------------------------------|---------------------------------------------------------------------------------------------------------------------------------------------------------------------------------|----------------------------------------------------------------------------------------------------------------------|
| es<br>s<br>t<br>oring | OutsideFeatures<br>Enclosed/Covered Patio<br>Porch                                       | ParkingGarage<br>Garage<br>2 Car<br>Attached                                    | OtherRooms<br>Living Room<br>Dining Room<br>Kitchen<br>Eat-In-Kitchen<br>Dining Area<br>Pantry<br>Laundry/Utility Room<br>Library/Study<br>Loft<br>1st Floor Primary<br>Bedroom | InteriorFeatures<br>Fireplace- Gas<br>Loft<br>Walk in Closet<br>Laminate Flooring<br>Tile Flooring<br>Kitchen Island |
| ondition              | AppliancesIncluded<br>Range<br>Oven<br>Microwave Oven<br>Dishwasher<br>Stove Natural Gas | Basement<br>Slab                                                                | Heating<br>Gas Natural                                                                                                                                                          | Cooling<br>Central Air Condition                                                                                     |
|                       | HotWater<br>Gas- Natural                                                                 | Water<br>Well                                                                   | Sewer<br>Septic                                                                                                                                                                 |                                                                                                                      |
|                       | CONTACT                                                                                  |                                                                                 |                                                                                                                                                                                 |                                                                                                                      |
| perty page.           | Berg<br>3160<br>Call:                                                                    | or Evelyn "Evie" Sc<br>er Realty Inc<br>Asbury Avenue, Oc<br>I to: ems@bergerre | Scan to see Property page.                                                                                                                                                      |                                                                                                                      |