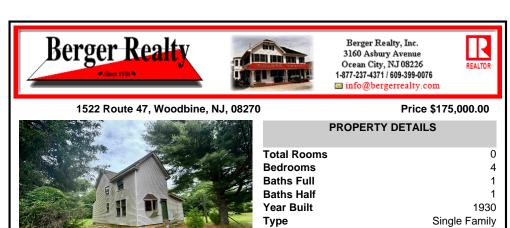

52

|  | PROP                                                                                                            |
|--|-----------------------------------------------------------------------------------------------------------------|
|  | Total Rooms<br>Bedrooms<br>Baths Full<br>Baths Half<br>Year Built<br>Type<br>Block Number<br>Listing #<br>Taxes |