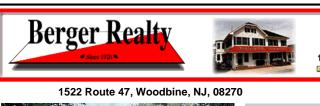

## 1522 Route 47, Woodbine, NJ, 08270

| Total Rooms  | 0             |
|--------------|---------------|
| Bedrooms     | 4             |
| Baths Full   | 1             |
| Baths Half   | 1             |
| Year Built   | 1930          |
| Туре         | Single Family |
| Block Number | 52            |
| Listing #    | 241645        |
| Taxes        | 3587.00       |
|              |               |

#### COMMENTS

Discover the potential of this fully gutted two-story home, originally built in 1930, nestled on a sprawling 5-acre lot. This unique property offers a blank canvas, ready for your vision to come to life. Whether you\'re dreaming of a modern farmhouse, a timeless classic, or a blend of both, this home provides the perfect starting point. Located in a serene and picturesque ...

## COMMENTS

Discover the potential of this fully gutted two-story home, originally built in 1930, nestled on a sprawling 5-acre lot. This unique property offers a blank canvas, ready for your vision to come to life. Whether you\'re dreaming of a modern farmhouse, a timeless classic, or a blend of both, this home provides the perfect starting point. Located in a serene and picturesque ...