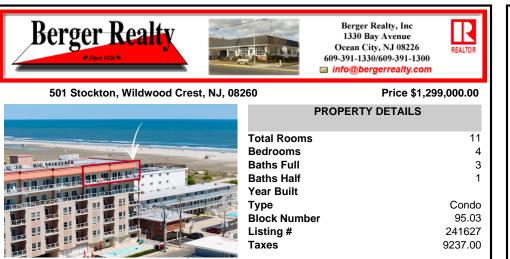

501 Stockton, Wildwood Crest, NJ, 08260

## Price \$1,299,000.00

DETAILS

REALTO

11

4

3

1

Condo

95.03

241627

9237.00

| PROPERTY                                                                                                        |
|-----------------------------------------------------------------------------------------------------------------|
| Total Rooms<br>Bedrooms<br>Baths Full<br>Baths Half<br>Year Built<br>Type<br>Block Number<br>Listing #<br>Taxes |