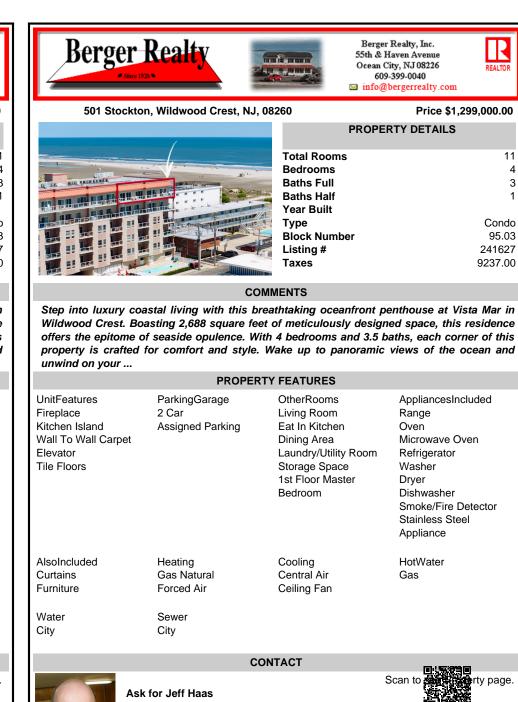

## COMMENTS

Step into luxury coastal living with this breathtaking oceanfront penthouse at Vista Mar in Wildwood Crest. Boasting 2,688 square feet of meticulously designed space, this residence offers the epitome of seaside opulence. With 4 bedrooms and 3.5 baths, each corner of this property is crafted for comfort and style. Wake up to panoramic views of the ocean and unwind on your ...