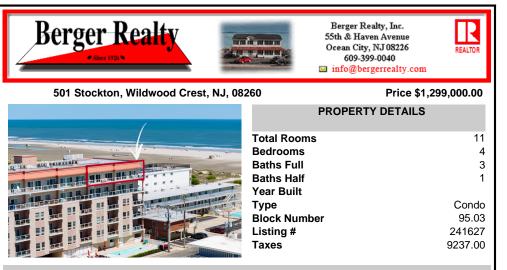

## COMMENTS

Step into luxury coastal living with this breathtaking oceanfront penthouse at Vista Mar in Wildwood Crest. Boasting 2,688 square feet of meticulously designed space, this residence offers the epitome of seaside opulence. With 4 bedrooms and 3.5 baths, each corner of this property is crafted for comfort and style. Wake up to panoramic views of the ocean and unwind on your ...