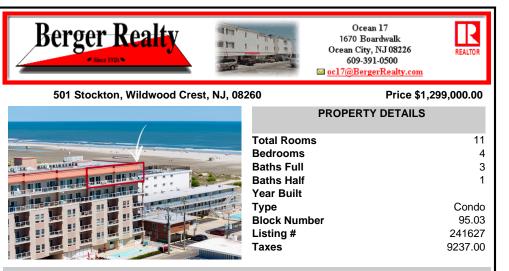

## 501 Stockton, Wildwood Crest, NJ, 08260

Price \$1,299,000.00

|    |                 |                  | •       |
|----|-----------------|------------------|---------|
|    |                 | PROPERTY DETAILS |         |
| 11 |                 | Total Rooms      | 11      |
| 4  |                 | Bedrooms         | 4       |
| 3  | Q 14. BO MARINE | Baths Full       | 3       |
| 1  |                 | Baths Half       | 1       |
|    |                 | Year Built       |         |
| ob |                 | Туре             | Condo   |
| )3 |                 | Block Number     | 95.03   |
| 27 |                 | Listing #        | 241627  |
| 00 |                 | Taxes            | 9237.00 |
|    |                 |                  |         |